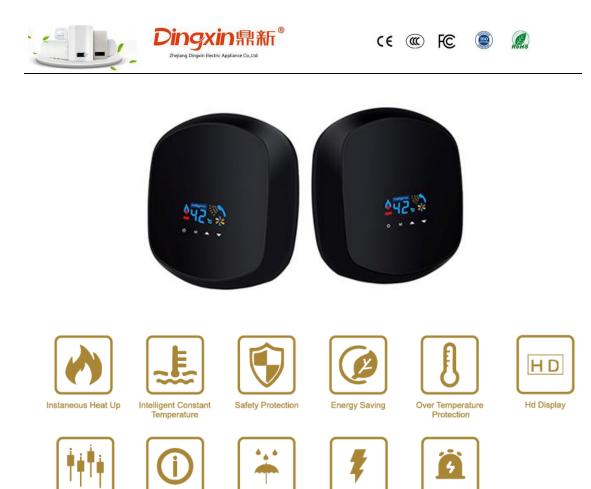

Full Automatic Temperature

- 1. ABS CASE, ANTI-SPLASH
- 2. 1/2" BSP INLET/OUTLET
- 3. 55 °C OVER TEMPERATURE PROTECTION & 85 °C DRY HEATING PROTECTION
- 4. ALUMNIUM CAST HEAT EXCHANGER
- 5. LED DISPLAY AND TOUCH SCREN CONTROL

Technology

- 6. FLOW BASED OPERATION
- 7. POWER OPTION: 3.5kW/5.5kW