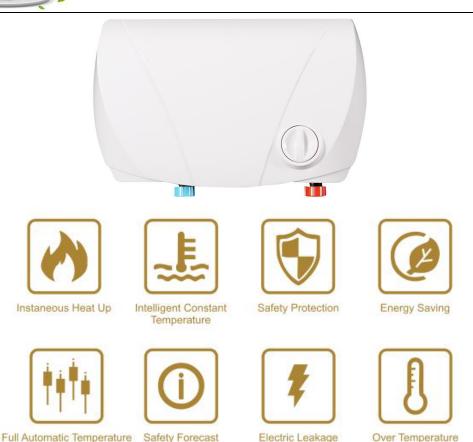

## **Product Features**

- 1. ABS CASE, ANTI-SPLASH
- 2. 1/2" BSP INLET/OUTLET
- 3.  $55^{\circ}$ C Over temperature protection &85  $^{\circ}$ C dry heating protection

Technology

- 4. RED COPPER HEAT EXCHANGER
- 5. KNOB REGULATION THERMOSTAT

Control Protection

- 6. THREE POWER SETTING MODE
- 7. POWER OPTION: 3.0kW/3.5kW/5.5kW/8.0kW